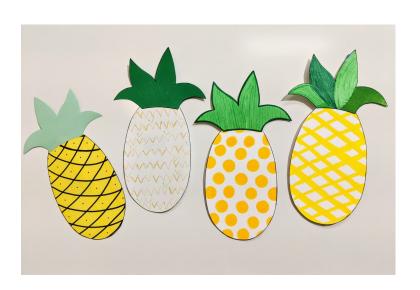

## Paper Pineapple Craft

## To do from home:

- Print out the template.
- Decorate the pineapple leaves, then cut it out. Or cut out the leaves, trace it onto green paper, and cut it out.
- Decorate the pineapple using markers, crayons, colored pencils, or any other art supplies you have! How many different materials can you use to decorate the pineapple?
- Glue the leaves onto the top of the pineapple.